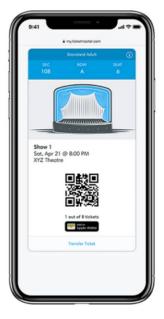

#### **MOBILE TICKETS:**

Most tickets for this event are **mobile tickets** delivered via email or text. To ensure a smooth entry into the Findlay Toyota Center, please complete the following before leaving home:

- ✓ Download your tickets to your phone's digital wallet (Apple Wallet, Samsung Pay, or Google Pay) in advance. This helps avoid issues with slow or weak cellular signals at the entrance. You can access your tickets by logging into the Ticketmaster app or using the link in your Ticketmaster email or text.
- ✓ Complete any ticket transfers ahead of time.
- ✓ Fully charge your device prior to arrival.
- ✓ Have your tickets pulled up and ready as you approach the scanners.