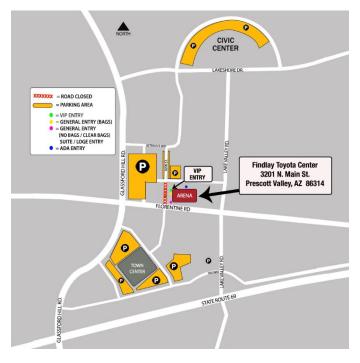

#### **PARKING:**

- Free parking is available in the Findlay Toyota Center (FTC) parking lots.
- Once those are full you can park in the Entertainment District parking lots.
- Drop-off and pick-up is available on the Northwest corner of the arena.
- Main Street in front of the arena will be closed.

### **BAG POLICY / EXPRESS ENTRY**

- While we do not have a clear bag requirement, small and/or clear bags are recommended for faster entry. Unless your bag is necessary, please do not bring it in.
- All bags are subject to search.
- There will be an Express Entry Line at the main doors for those with no bags or clear bags.
- Suite and Loge ticket holders may enter through the dedicated Express Entry Line located to the right at the main doors. The main doors are located on the corner of Florentine Rd and Main St (near the flag poles.)

Findlay Toyota Center 3201 N. Main St. | Prescott Valley, AZ 86314 928-772-1819