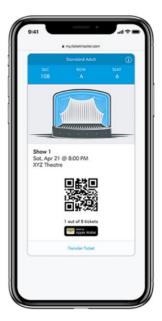

## **MOBILE TICKETS:**

Most tickets for this event are **mobile tickets** delivered via email or text. To ensure a smooth entry into the Findlay Toyota Center, please complete the following before leaving home:

- ✓ Download your tickets to your phone's digital wallet (Apple Wallet, Samsung Pay, or Google Pay) in advance. This helps avoid issues with slow or weak cellular signals at the entrance. You can access your tickets by logging into the Ticketmaster app or using the link in your Ticketmaster email or text.
- ✓ Complete any ticket transfers ahead of time.
- ✓ Fully charge your device prior to arrival.
- ✓ Have your tickets pulled up and ready as you approach the scanners.

## **Important Ticket Info:**

- ✓ Our official ticketing provider is Ticketmaster. We can only assist with tickets purchased directly from Ticketmaster.com or our Findlay Toyota Center box office.
- If you purchased through a third-party reseller, please be aware that our box office cannot provide support if you experience issues downloading or accessing your tickets. Make sure you've received your tickets before heading to the arena and contact the company you purchased from if you need help.
- ✓ If you need assistance with your mobile tickets, please stop by the box office for support.