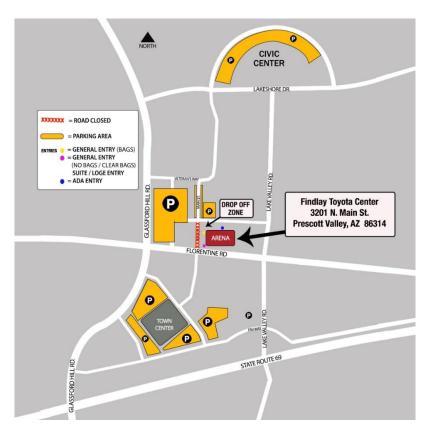

# PARKING:

- Free parking is available in the Findlay Toyota Center (FTC) parking lots.
- Once those are full you can park in the Entertainment District parking lots.
- Drop-off and pick-up is available on the Northwest corner of the arena.
- Main Street in front of the arena will be closed.

## **BAG POLICY / EXPRESS ENTRY**

- While we do not have a clear bag requirement, small and/or clear bags are recommended for faster entry. Unless your bag is necessary, please do not bring it in.
- All bags are subject to search.
- There will be an Express Entry Line at the main doors for those with no bags or clear bags.
- Suite and Loge ticket holders may enter through the dedicated Express Entry Line located to the right at the main doors. The main doors are located on the corner of Florentine Rd and Main St (near the flag poles.)