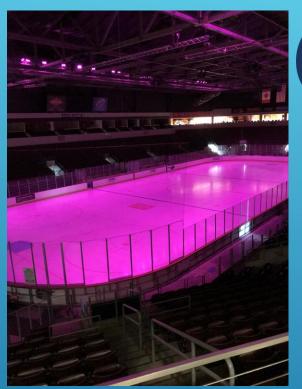

# Be part of a seasonal Prescott Valley Tradition!

Findlay Toyota Center is proud to host the 2022 – 2023 Community ice rink. Over 14,000 people from our region come ice skate between November and January. This Family-Oriented activity is as fun and wholesome as it gets for all ages. A traditional activity to share during the holiday season and for those with a bit more experience our Adult Hockey League and Open Hockey times in the evenings boasts another 100+ more active community players taking part.

This is a perfect, affordable way to align your business with one of Prescott Valley's most celebrated activities. With great exposure, positive community involvement and great pricing, a partnership with our community ice rink is a great way to activate your brand, share experiential marketing, or traditional signage.