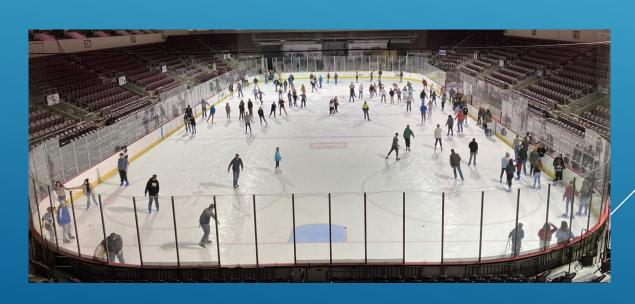

# Be part of a seasonal Prescott Valley Tradition!

Findlay Toyota Center is proud to host the 2022 – 2023 Community ice rink. Over 14,000 people from our region come ice skate between November and January. This Family-Oriented activity is as fun and wholesome as it gets for all ages. A traditional activity to share during the holiday season and for those with a bit more experience our Adult Hockey League and Open Hockey times in the evenings boasts another 100+ more active community players taking part.

This is a perfect, affordable way to align your business with one of Prescott Valley's most celebrated activities. With great exposure, positive community involvement and great pricing, a partnership with our community ice rink is a great way to activate your brand, share experiential marketing, or traditional signage.