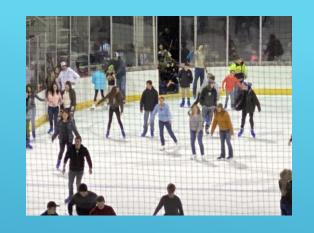

# Be part of a seasonal Prescott Valley Tradition!

Findlay Toyota Center is proud to host the 2022 – 2023 Community ice rink. Over 14,000 people from our region come ice skate between November and January. This Family-Oriented activity is as fun and wholesome as it gets for all ages. A traditional activity to share during the holiday season and for those with a bit more experience our Adult Hockey League and Open Hockey times in the evenings boasts another 100+ more active community players taking part.

This is a perfect, affordable way to align your business with one of Prescott Valley's most celebrated activities. With great exposure, positive community involvement and great pricing, a partnership with our community ice rink is a great way to activate your brand, share experiential marketing, or traditional signage.