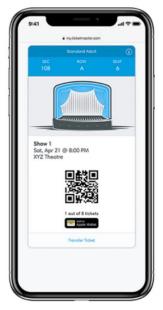

#### **MOBILE TICKETS:**

Most tickets for this event are **mobile tickets** delivered via email or text. To ensure a smooth entry into the Findlay Toyota Center, please complete the following before leaving home:

- ✓ Download your tickets to your phone's digital wallet (Apple Wallet, Samsung Pay, or Google Pay) in advance. This helps avoid issues with slow or weak cellular signals at the entrance. You can access your tickets by logging into the Ticketmaster app or using the link in your Ticketmaster email or text.
- ✓ Complete any ticket transfers ahead of time.
- ✓ Fully charge your device prior to arrival.
- ✓ Have your tickets pulled up and ready as you approach the scanners.

Important Ticket Info:

- Our official ticketing provider is Ticketmaster. We can only assist with tickets purchased directly from Ticketmaster.com or our Findlay Toyota Center box office.
- If you purchased through a third-party reseller, please be aware that our box office cannot provide support if you experience issues downloading or accessing your tickets. Make sure you've received your tickets before heading to the arena and contact the company you purchased from if you need help.
- ✓ If you need assistance with your mobile tickets, please stop by the box office for support.