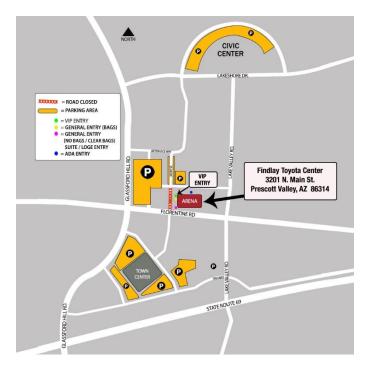

## PARKING:

- Free parking is available in the Findlay Toyota Center (FTC) parking lots.
- Once those are full you can park in the Entertainment District parking lots.
- Drop-off and pick-up is available on the Northwest corner of the arena.
- Enter the arena parking lots via Florentine Road or Veterans Way as Main Street in front of the arena will be closed.

## **BAG POLICY / EXPRESS ENTRY**

- While we do not have a clear bag requirement, small and/or clear bags are recommended for faster entry. Unless your bag is necessary, please do not bring it in.
- All bags are subject to search.
- There will be an Express Entry Line at the main doors for those with no bags or clear bags.
- Suite and Loge ticket holders may enter through the dedicated Express Entry Line located to the right at the main doors. The main doors are located on the corner of Florentine Rd and Main St (near the flag poles.)