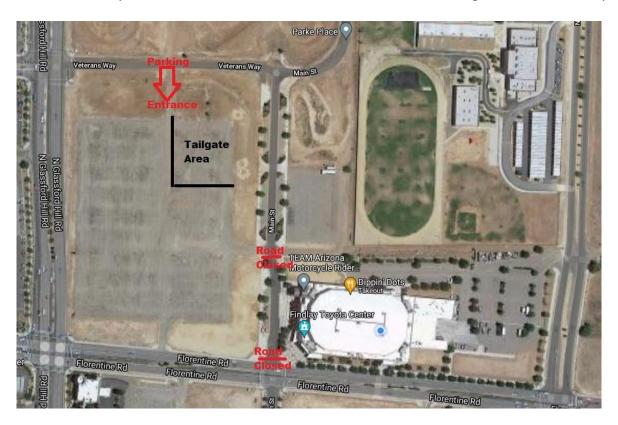

**DIRECTIONS:** Take Hwy 69 to Glassford Hill Road and turn North, then turn right on Veterans Way.