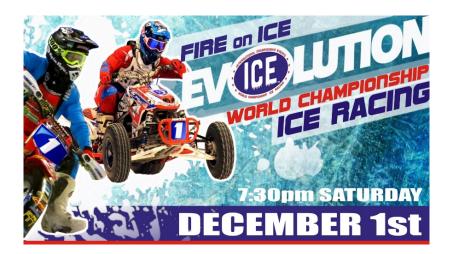

## **WORLD CHAMPIONSHIP ICE RACING**

DECEMBER 1, 2018 | 7:30PM

Professional Ice Racing returns to the PVEC for one night only Saturday Dec. 1st. Featuring the biggest names in motorcycle ice racing, and the most insane racers on outlaw quads, the PVEC ice will get shredded with razor sharp studded tires at speeds of up to 60 mph in less than 3 seconds. The action packed event comes with spills, thrills, and chills...and Go Carts too!