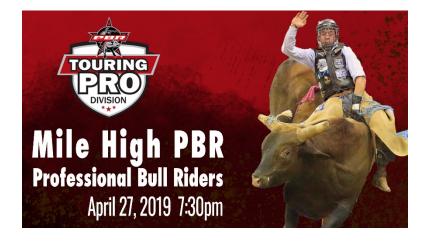

## MILE HIGH PBR – Professional Bull Riders April 27, 2019 7:30PM

On April 27, 2019 Mile High PBR is back for its 8<sup>th</sup> year in a row at the Findlay Toyota Center in Prescott Valley! This event is action packed fun for fans of all ages. The atmosphere in Prescott Valley is like no other. If you are a Bull Riding fan than this is a must attend event. Watch from the comfort of a Luxury suite as riders from around the world battle it out for the respect and prestige of that coveted 8 second ride. Who will you cheer for? The Rider or the Bull? Located in the heart of Northern Arizona come see the top bull riders take on the rankest bulls in the business. Suite tickets start at only \$52 a person. Suites will go fast, be sure to lock in your suite call today!