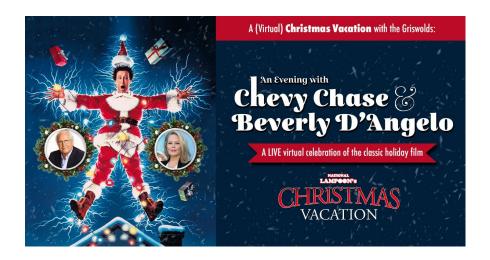

## CHEVY CHASE & BEVERLY D'ANGELO COME TOGETHER LIVE FOR A SALUTE TO THEIR CLASSIC MOVIE, NATIONAL LAMPOON'S CHRISTMAS VACATION

For one night only, guests will hear memories, see fan-favorite clips, and participate in a live Q&A!

PRESCOTT VALLEY, AZ – NOVEMBER 11, 2020 — This holiday season the Findlay Toyota Center is bringing a very special Christmas event to your home! A (Virtual) Christmas Vacation with the Griswolds: An Evening with Chevy Chase & Beverly D'Angelo! Light up your holidays and join Christmas's favorite couple, Ellen and Clark Griswold for this virtual salute to the holiday classic, National Lampoon's Christmas Vacation. Chevy Chase (Clark) and Beverly D'Angelo (Ellen) lead audiences through this live event as they share fan-favorite clips from the movie, reveal their favorite memories from the making of the Vacation franchise, and answer your questions in a live audience Q & A.

It all happens on November 28, 2020, at 6:00 pm (MST) via a Zoom video call. Tickets are \$25 for each device and go on-sale November 11, 2020. Tickets can be purchased on our website at <a href="https://www.findlaytoyotacenter.com">www.findlaytoyotacenter.com</a>. A limited number of VIP tickets that include a post-show meet and greet with Chevy and Beverly are available.